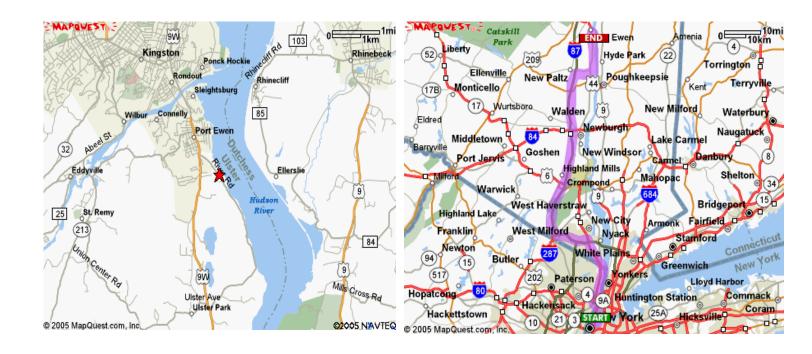

## Hudson River House – 59 River Road, Ulster Park, NY 12487

LONGITUDE 73.57.57 LATITUDE 41.53.41

Total Est. Time: 1 hour, 45 minutes Total Est. Distance: 93.1 miles

| TAKE GEORGE WASHINGTON BRIDGE UPPER LEVEL. <b>STAY IN RIGHT LANE</b> TOWARDS PALISADES PARKWAY                                  | 1.5 miles                                                                                                                                                                                                                                                                                                                                                                                                                                               |
|---------------------------------------------------------------------------------------------------------------------------------|---------------------------------------------------------------------------------------------------------------------------------------------------------------------------------------------------------------------------------------------------------------------------------------------------------------------------------------------------------------------------------------------------------------------------------------------------------|
| Take the PALISADES PARKWAY exit- EXIT 74.                                                                                       | 0.5 miles                                                                                                                                                                                                                                                                                                                                                                                                                                               |
| Merge onto PALISADES INTERSTATE PKWY North.                                                                                     | 18.6 miles                                                                                                                                                                                                                                                                                                                                                                                                                                              |
| Merge onto NEW YORK STATE TRWY N / I-87 N via EXIT 9W toward ALBANY (Portions toll). <b>EXIT NEW PALTZ/POUGHKEEPSIE EXIT 18</b> | 55.3 miles                                                                                                                                                                                                                                                                                                                                                                                                                                              |
| After tollbooth, go to light and turn RIGHT onto NY-299 E toward POUGHKEEPSIE.                                                  | 5.8 miles                                                                                                                                                                                                                                                                                                                                                                                                                                               |
| Where 299 ends at light, turn LEFT onto US-9W.                                                                                  | 7.9 miles                                                                                                                                                                                                                                                                                                                                                                                                                                               |
| Turn RIGHT onto RIVER RD (look for white sign on right - El Paso Winery is on the left just AFTER river road!)                  | 3.5 miles                                                                                                                                                                                                                                                                                                                                                                                                                                               |
|                                                                                                                                 | TOWARDS PALISADES PARKWAY  Take the PALISADES PARKWAY exit- EXIT 74.  Merge onto PALISADES INTERSTATE PKWY North.  Merge onto NEW YORK STATE TRWY N / I-87 N via EXIT 9W toward ALBANY (Portions toll). EXIT NEW PALTZ/POUGHKEEPSIE EXIT 18  After tollbooth, go to light and turn RIGHT onto NY-299 E toward POUGHKEEPSIE.  Where 299 ends at light, turn LEFT onto US-9W.  Turn RIGHT onto RIVER RD (look for white sign on right - El Paso Winery is |